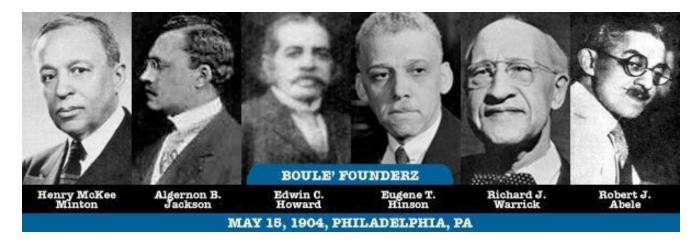

## The Black Boule (Black Gay Illuminati)

"Anywhere there are prominent professional Blacks, chances are they're in the Boule set up to keep blacks from segregating and improving themselves"

In 1904, the first African -American Greek Secret Society was formed in Philadelphia, by Dr. Henry Minton and five of his colleagues. The Boule, (an acronym for Sigma Pi Phi) and pronounced "boo-lay"), was formed to bring together a select group of educated Black men and women. Fashioned after Yale's Skull and Bones, the Boule historically takes pride in having provided leadership and service to Black Americans during the Great Depression, World Wars I and II, and the Civil Rights Movement.