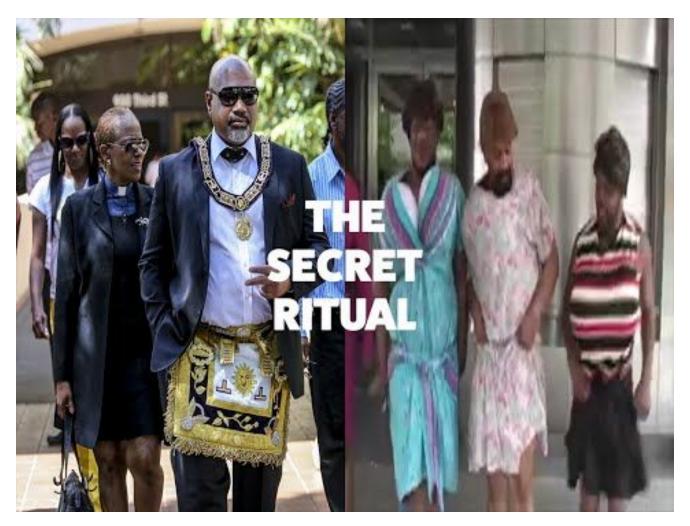

In the Greek system, the Boule was the Lower House of Parliament. Charged with organizing the affairs of the city for the King. Let that sink in. This is an ancient story. The New World Order is The Old World Order. The elite Blacks of the Boule are culling and controlling their own for a slice of the elite white man's pie. **Like other secret societies, the Boule encourages homosexual trysts as initiation practices**. This must be done to join the ranks. Bobby Hemmitt says, "Any kind of top-notch Negro gets together and they f\*ck each other.

"These perversions are then cataloged and stored on record. Later, if needed, these abuses may be used as bargaining tools in the ULTIMATE GAME. What is the Ultimate Game? Capturing human souls. The enemy may appear to have a white face but it goes much deeper than that.