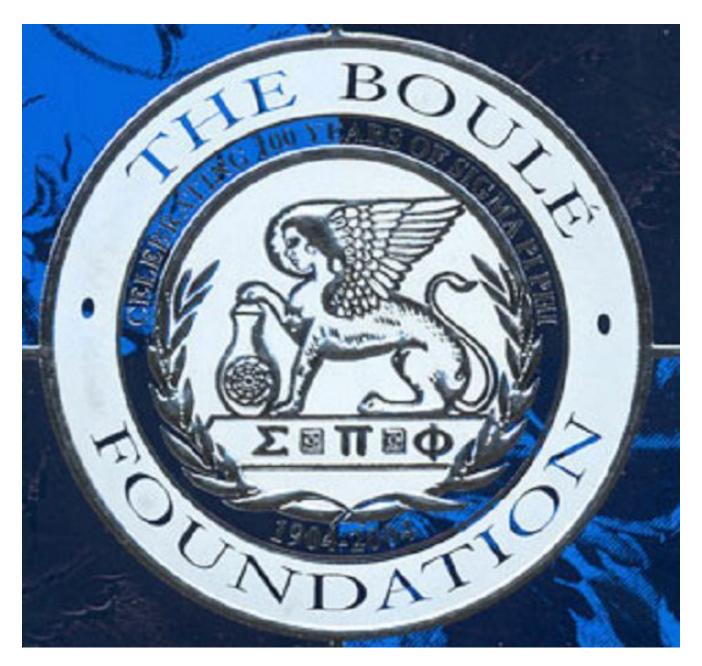

### Let's start with their logo.

Most will say it is a sphinx. True, but not truth. Most will associate the sphinx with the tall, solid block statue our ancestors built in ancient KMT (in Afrika). Because we have been conditioned to accept without question, we never thought of looking up what the word sphinx means. Look in any dictionary and it will tell you that a sphinx is a third part woman, one-third eagle and one-third lion (notice the breasts and wings). So when I think of the tall statue in KMT, does it look like a woman?? Where are the breasts?! What about the wings?! The original, Afrikan name is Her-Em-Akhet, which means Heru of the horizon and has the face of the builder, Khafre. When we look up the definition of sphinx, it means "to strangle, guard; gatekeeper or protect". This has nothing to do with Kemet or Afrikan people. The sphinx is a Grecian myth and is a major part of masonry.

As stated before, Boule' means "advisor to the king", and we clarified last piece that the king is the Rockefeller Foundation. If we were to bring some numerology into this, the sphinx's number is 9. The riddle of the Sphinx is what walks on 4, 2, then 3. That equals 9. 4 symbolized the ignorant man (baby); 2, the intellectual (young adult); and 3, the spiritual (old man with cane, which means wisdom).

The masonic definition of the number 9 is the natural number of man AND the lower worlds (or evil)! Looking at the logo, you will notice under the sphinx in between the Greek letters, there are 2 sets of 3×3 squares. Brother Steve Cokely pointed out, after attending a Boule' national conference a couple years ago, that each square represented each of the 4 black frats and 4 black sororities. The final square belongs to the one that started it all, the Boule'! You will also notice the sphinx with his right paw covering an earn (vase). Inside the earn we see a circle-within-a-circle with a dot in the middle. This had 2 meanings. First, the circle-within-a-circle is the symbol of the Rockefeller Foundation (which is subservient to the Rothschild/Rhodes secret society, the Illuminati).

So what the sphinx is doing is what it's definition is, "protect, guard; gatekeeper". It is protecting the interests of white supremacy! The second meaning is the circle within the

circle has a dot in the middle. The circle, including the dot is the symbol of Ra. Our ancient Sun God, or Heru of the original trinity, Ausar, Auset, and Heru. The outer circle is like a enclosed layer, closing off the power of Ra, along with the paw to further conceal the truth of our ancient history the beast knows is very vital to our upliftment! There are many symbols out here that have racist definitions. Remember the saying, "A picture speaks a thousand words".

This is a code of communication we originated on the walls and temples back in KMT (Metu Neter or as the Greeks call it, hieroglyphics). The Boule's colors are blue and white and is a cipher within itself. Blue has a close relationship with masonry. In masonry, blue resembled the lower protective lodges. These are also the code of silence lodges. They are the front line of the protective layer. The color white really needs no elaboration, but we will for those white worshipers, it represents the race they respect the most.