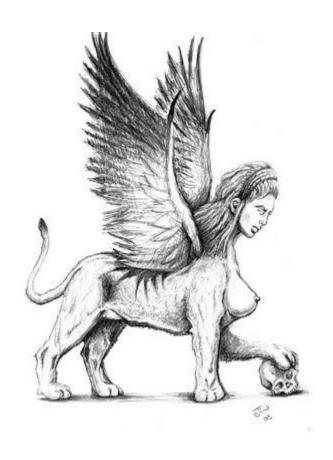

### Let's start with their logo.

Most will say it is a sphinx. True, but not truth. Most will associate the sphinx with the tall, solid block statue our ancestors built in ancient KMT (in Afrika). Because we have been conditioned to accept without question, we never thought of looking up what the word sphinx means. Look in any dictionary and it will tell you that a sphinx is a third part woman, one-third eagle and one-third lion (notice the breasts and wings). So when I think of the tall statue in KMT, does it look like a woman?? Where are the breasts?! What about the wings?! The original, Afrikan name is Her-Em-Akhet, which means Heru of the horizon and has the face of the builder, Khafre. When we look up the definition of sphinx, it means "to strangle, guard; gatekeeper or protect". This has nothing to do with Kemet or Afrikan people. The sphinx is a Grecian myth and is a major part of masonry.

According to the Greeks, this beast was a guardian of the city of Thebes. She sat on a cliff on the only path leading to the city. Anyone that wanted to enter Thebes had to first confront the sphinx. The sphinx would ask one simple riddle and if you didn't know the answer, she would devour you, tearing you to pieces. The king, Creon, was upset that many people were unable to enter his city. He consulted a homosexual named Oedipus (NOTE: homosexuality was a norm for the Grecian culture).

"Symbolically, the body represents the animal nature which exists in woman, and the lion exemplifies the royalty and power of the divine spirit that exists in its lower physical form. The head of a man symbolizes the intelligence of the mind which must be cultivated in order to elevate the consciousness into a higher spiritual state so that it may become divine. Metaphorically speaking, it is the suppression of the lower animal nature and the refinement of the thought process that leads to the spiritual evolution of man. Spiritually speaking, it is only by conquering the "beast" within that one is capable of truly knowing God."